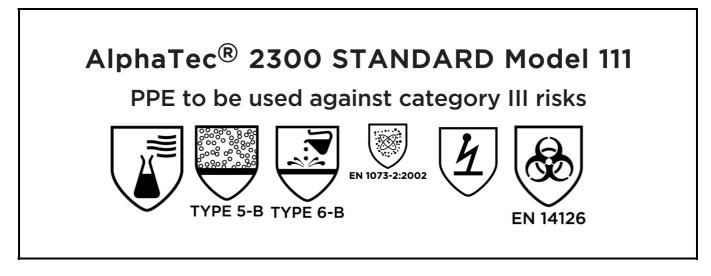

is in conformity with the provisions of Regulation 2016/425 on personal protective equipment as amended to apply in GB, and with the standards, EN ISO 13982-1:2004 + A1:2010, EN 13034:2005 + A1:2009, EN 1073-2:2002, EN 1149-5:2018, EN 14126:2003, EN ISO 13688:2013 (with exception for resistance to ignition not tested) and is identical to the PPE which is subject to the Type-examination (Module B, Annex V of the Regulation), under certificate number 0120/PPE/210349, issued by the Body: