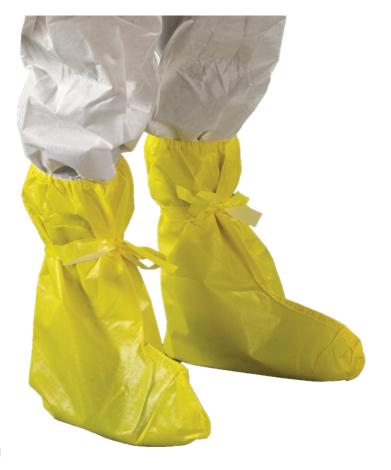

## **3000 Overboots - Model 406**

Durable, comfortable multi-layer chemical barrier

Previously known as: MICROCHEM® by AlphaTec® 3000 Overboots - Model 406

#### **KEY FEATURES & BENEFITS**

- Protective multi-layer barrier fabric effective against numerous chemicals
- Highly visible bright yellow color for improved worker safety
- Lightweight and durable

## **PRODUCT INFORMATION**

| Design Features    | Overboots, elastic to top of boot, tie fastening and welded seams. |
|--------------------|--------------------------------------------------------------------|
| Product Material   | Multi-layer non-woven barrier laminate fabric                      |
| Seam Type          | Welded                                                             |
| Color              | Yellow                                                             |
| Standards Overview | Not Certified PPE                                                  |
| Product Reference  | 3000 Overboots - Model 406                                         |
| Country Of Origin  | China                                                              |
| Weight             | 80gsm                                                              |