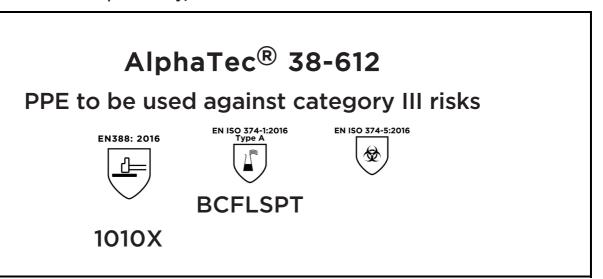

is in conformity with the provisions of Regulation 2016/425 on personal protective equipment, as amended to apply in GB, and with the standards EN 388:2016 +A1:2018, EN ISO 21420:2020, EN ISO 374-1:2016, EN ISO 374-5:2016 and is identical to the PPE which is subject to the Type-examination (Module B, Annex V of the Regulation), under certificate number ABO321/22376-01/E00-00, issued by the Body: