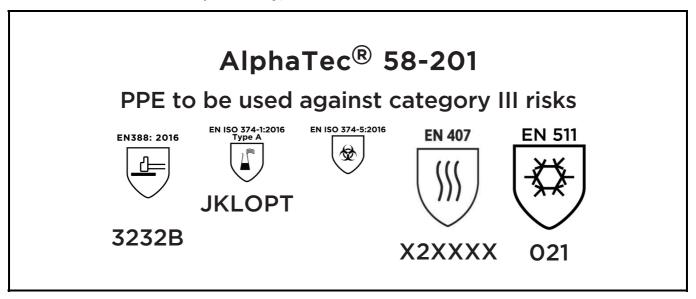

is in conformity with the provisions of Regulation (EU) 2016/425 and with the standards EN 388:2016 +A1:2018, EN ISO 374-1:2016, EN ISO 374-5:2016, EN407:2020, EN 511:2006 and is identical to the PPE which is subject to the EU-Type examination (Module B, Annex V of the Regulation), under certificate number 032/2022/0792, issued by the Notified Body: