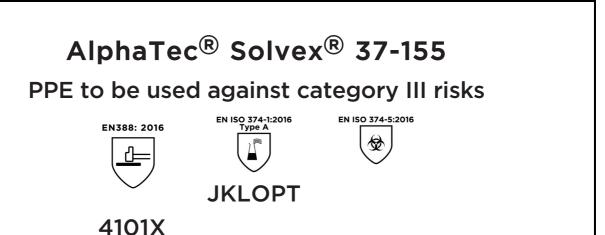

is in conformity with the provisions of Regulation 2016/425 on personal protective equipment, as amended to apply in GB, and with the standards EN 388:2016 +A1:2018, EN ISO 21420:2020, EN ISO 374-1:2016, EN ISO 374-5:2016 and is identical to the PPE which is subject to the Type-examination (Module B, Annex V of the Regulation), under certificate number ABO321/22557-01/E00-00, issued by the Body: