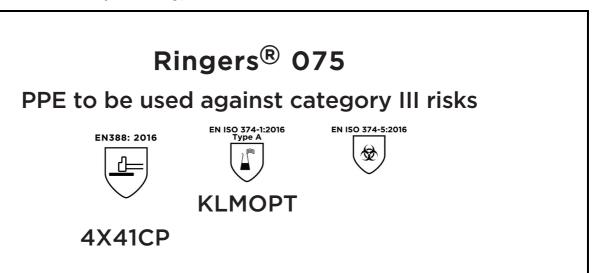

is in conformity with the provisions of Regulation 2016/425 on personal protective equipment, as amended to apply in GB, and with the standards EN 388:2016 +A1:2018, EN ISO 21420:2020, EN ISO 374-1:2016, EN ISO 374-5:2016 and is identical to the PPE which is subject to the Type-examination (Module B, Annex V of the Regulation), under certificate number AB0321/23122-01/E00-00, issued by the Body: