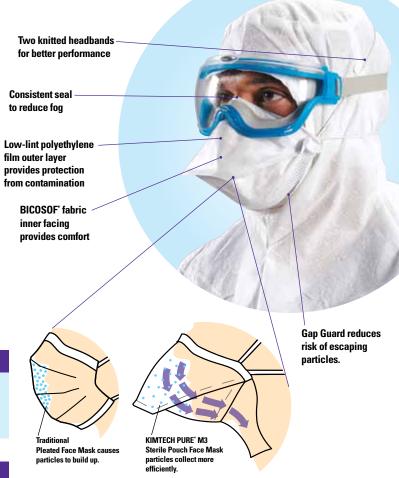

The pouch style design delivers the following product benefits:

- Pouch design for easier breathing
- Consistent seal to reduce fogging
- Secure fit to reduce the risk of escaping particles

A protective, comfortable face mask means better performance. And better performance means better protection.

#### Turn to the KIMTECH PURE\* M3 Sterile Pouch Face Mask for these quality features:

- Recommended for ISO Class 3 or higher cleanroom environments
- · No latex material is used in the production
- Triple-bagged for extra protection
- Tight seal around the bridge of the nose to minimize fog potential
- Mask design and headband hold mask in place during use

#### **Physical Properties**

Particle Filtration Efficiency @ 0.1 micron, % 97.2

Bacteria Filtration Efficiency @ 3.0 micron, % 96.0

Differential Pressure, mm H<sub>2</sub>0/cm<sup>2</sup> 1.83

The KIMTECH PURE M3 Sterile Pouch Face Mask features a large breathing chamber that provides superior breathability, comfort and airflow over pleated masks. The mask filtration is spread out over a larger area, therefore reducing the chance for particle buildup.