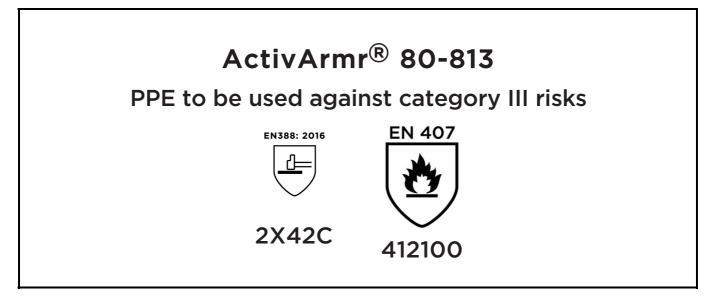

is in conformity with the provisions of Regulation 2016/425 on personal protective equipment, as amended to apply in GB, and with the standards EN 388:2016 +A1:2018, EN ISO 21420:2020, EN407:2020 and is identical to the PPE which is subject to the UK Type-examination (Module B, Annex V of the Regulation), under certificate number AB0321/22907-01/E00-00, issued by the Approved Body: