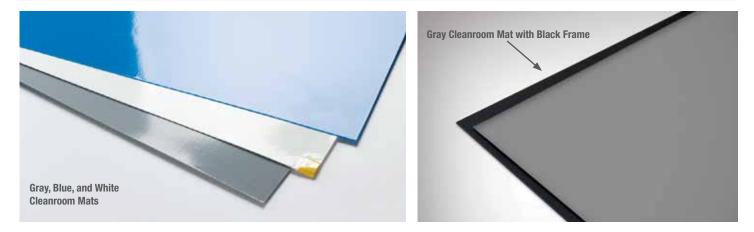

# **Cleanroom Mats**

# Time-Saving, Floor-Saving

The CleanStep<sup>™</sup> Adhesive Mat removes traffic-borne particulates prior to entering the clean work area. It features an antimicrobial additive in an environmentally friendly adhesive.

Whether cleaning protocols require portability or the surface just isn't conducive to adhesives, CleanStep's mix of sizes and colors are sure to fit the bill. 36 mat/frame combinations.

.....

**Blue Mat with White Frame** 