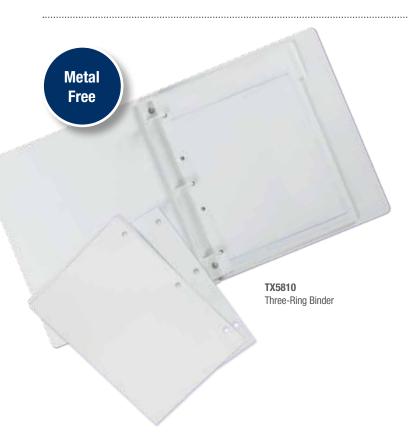

# **Cleanroom Three-Ring Binder**

Designed for cleanroom equipment manuals, operating procedures and work instructions, the TexWrite® three-ring binder features a durable polyethylene cover with a plastic ring mechanism. The rings open quickly with a single-sliding tab for easy changes to binder contents. All-plastic construction ensures cleanliness and corrosion resistance for long life.

#### Features:

- 1" capacity (25mm)
- Polyethylene cover
- Slide-tab plastic ring mechanism
- 100% metal free
- Chemical resistant
- Individually cleanroom packaged

## **Three-Ring Binders**

| Product Number | Name / Description                                                        | Packaging       |
|----------------|---------------------------------------------------------------------------|-----------------|
| TX5810         | Cleanroom Three-Ring Binder,<br>1" (25 mm), capacity slide ring mechanism | 10 binders/case |