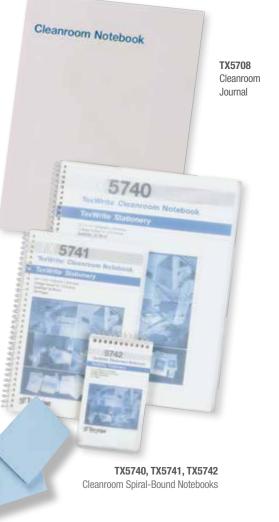

#### **Cleanroom Journal**

Designed as a legal document, this hard-bound journal contains dual signature lines plus project and notebook number identification. The covers are protected with a Mylar<sup>®</sup> gloss film laminate and the pages are sewn with silicone free thread. These features provide security to support Good Laboratory Practice (GLP) for documentation in critical laboratory and manufacturing environments.

#### **Spiral-Bound Notebooks**

Featuring high-density polyethylene covers, plastic spirals and TexWrite<sup>®</sup> 22 cleanroom paper, the spiral bound TexWrite<sup>®</sup> notebooks are ideal for critical environments. Printed with IPA resistant, low-sodium ink for reduced ionic contamination. Notebooks lie flat and pages rotate freely for ease of use. Available in 8.5" x 11", 8.5" x 5.5" and 3" x 5" sizes.

#### **Cleanroom Journal**

| Product Number | Name / Description                                                             | Packaging |  |  |
|----------------|--------------------------------------------------------------------------------|-----------|--|--|
| TX5708         | Cleanroom Journal, TexWrite® 10 notebooks/box (case)                           |           |  |  |
|                | 81/2" x 11" (216 mm x 279 mm), blue paper stock, college ruled, numbered pages |           |  |  |

#### **Spiral-Bound Notebooks**

| Product Number | Name / Description                                                                           | Packaging                                          |  |
|----------------|----------------------------------------------------------------------------------------------|----------------------------------------------------|--|
| TX5740         | Cleanroom Spiral Notebook $8\%$ '' x 11" (216 mm x 279 mm), white paper stock, college ruled | 10 notebooks/box (case) paper stock, college ruled |  |
| TX5741         | Cleanroom Spiral Notebook 5½" x 8½" (140 mm x 216 mm), white paper stock, college ruled      | 10 notebooks/box (case)                            |  |
| TX5742         | Cleanroom Spiral Notebook<br>3" x 5" (76 mm x 127 mm), white paper stock, college ruled      | 20 notebooks/box (case)                            |  |