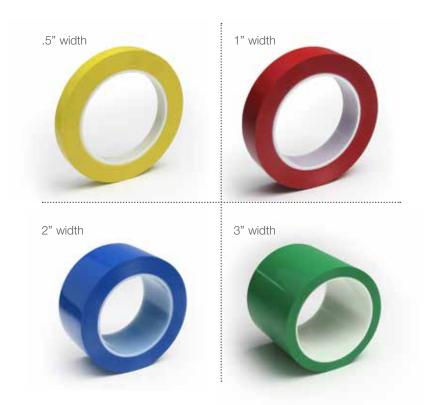

y materials. Available in a variety of sizes, colors and materials, we have a solution for your specific application.

Tape constructions suitable for most applications and environments. We selected specifically engineered tape choices to suit an array of preferences, protocols and needs.

- LDPE with Acrylic strong adhesion, handtearable, low halogen and leachable construction
- LDPE with Rubber hand-tearable, low halogens and leachables
- **PVC with Rubber** extremely conformable tape with aggressive adhesion, with clean peal from most cleanroom surfaces

Available in .5", 1", 2" and 3" widths in a variety of colors. Packaging is as follows: .5" tapes shipped 4 per bag, 1" tapes shipped 2 per bag, 2" and 3" tapes are packaged 1 per bag. Please check individual SKUs for case quantities.



|                |       | 1103100                            |                               |
|----------------|-------|------------------------------------|-------------------------------|
| Product Number | Color | Size                               | Packaging                     |
| TPA0596CL      | OLEAR | 0.5" x 36 yds                      | 4 rolls / bag, 24 bags / case |
| TPA0596WH      |       | 0.5" x 36 yds                      | 4 rolls / bag, 24 bags / case |
| TPA0596BL      |       | 0.5" x 36 yds                      | 4 rolls / bag, 24 bags / case |
| TPA0596GR      |       | 0.5" x 36 yds                      | 4 rolls / bag, 24 bags / case |
| TPA05960R      |       | 0.5" x 36 yds                      | 4 rolls / bag, 24 bags / case |
| TPA1048CL      | ULEAR | 1"