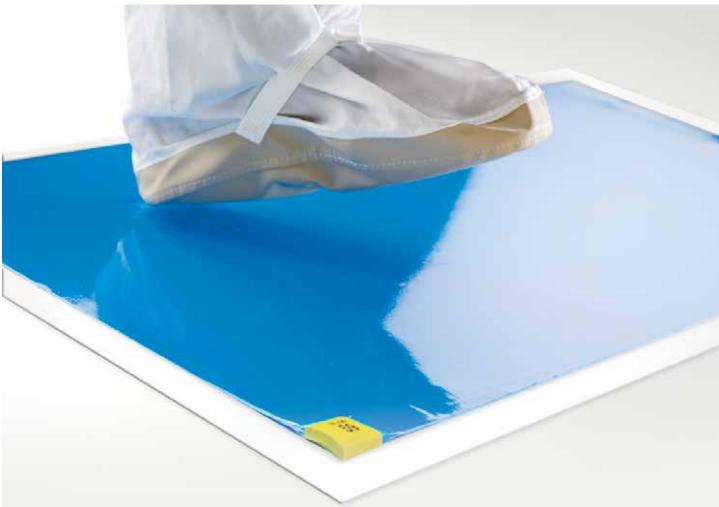

# Time-Saving, Floor-Saving

The CleanStep<sup>™</sup> Adhesive Mat removes traffic-borne particulates prior to entering the clean work area. It features an antimicrobial additive in an environmentally friendly adhesive.

Whether cleaning protocols require portability or the surface just isn't conducive to adhesives, CleanStep's mix of sizes and colors are sure to fit the bill. 36 mat/frame combinations.

.....

**Blue Mat with White Frame** 