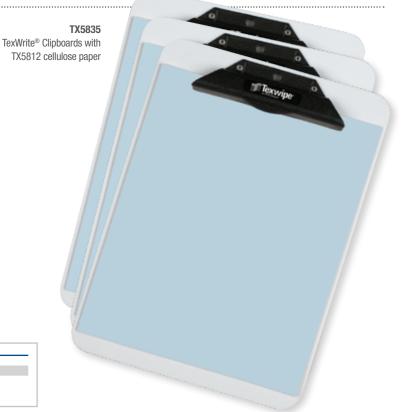

# **Cleanroom Clipboard**

Ideal for portable writing needs in critical environments, this unique and durable clipboard is constructed of rigid polypropylene with a durable plastic clip mechanism for longlasting use. Clipboard size is 9" x 13" and works well with both 8.5"x11" and A4 paper.

#### Features:

- Rigid polypropylene
- Chemical resistant
- Suitable for use with 8.5" x 11" or A4 paper
- Securely holds 1-50 sheets of cleanroom paper
- Cleanroom packaged

| Clipboards     |                              |                    |
|----------------|------------------------------|--------------------|
| Product Number | Name / Description           | Packaging          |
| TX5835         | Cleanroom Clipboard 9" x 13" | 12 clipboards/case |
|                |                              |                    |